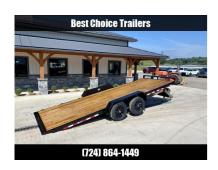

# 2024 H&H 7x20' Power Tilt Car Hauler Trailer 9990# GVW \* DROP LEG JACK \* RUBRAIL \* 4 D-RINGS \* WINCH PLATE \* POWER TILT \* DUAL TOOLBOXES \* 6" FRAME \* DROP JACK \* INTEGRATED TAIL LIGHTS \* CHANNEL C/M

| Stock#: 31681      | Year: 2024             | Manufacturer: H and H Trailer |
|--------------------|------------------------|-------------------------------|
| Width: 84" or 7'0" | Length: 240" or 20'0"  | Weight: 2350                  |
| GVWR: 9990         | Payload: 7640          | Color: BLACK                  |
| #Axles: 2          | Axle Capacity: 5200.00 | <del></del>                   |
|                    |                        | <del>-</del>                  |

# **Description**

STEEL FRAME POWER TILT CAR HAULER. OUR DELUXE UNIT EQUIPPED WITH OPTIONAL DUAL TOOLBOXES, DROP LEG JACK, WINCH PLATE, 4 REGULAR WELD ON D-RINGS, RUBRAIL, AND POWER UNIT. WE ALSO STOCK MANUAL TILT AND MORE BASIC POWER TILT TRAILERS AS WELL. **UNIT JUST IN, STOCK PHOTOS DO NOT SHOW MOST OF THE OPTIONS ON THIS UNIT** 

## **SPEED LOADER TILT CAR HAULER TRAILER**

The Speed Loader Tilt Car Hauler trailer is the industry's leading tilt bed. Whether using the manual or electric tilt, there is no struggling with the inconvenience and strain of heavy steel ramps. Efficient, convenient, and ease of operation, the Speed Loader Tilt Car Hauler trailer is the smart choice.