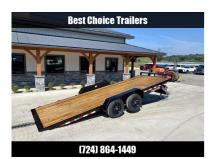

# Description

STEEL FRAME POWER TILT CAR HAULER. EQUIPPED WITH OPTIONAL DUAL TOOLBOXES, RUBRAIL, AND POWER UNIT. UNIT JUST IN, RUBRAIL NOT SHOWN IN STOCK PHOTOS

### SPEED LOADER TILT CAR HAULER TRAILER

The Speed Loader Tilt Car Hauler trailer is the industry's leading tilt bed. Whether using the manual or electric tilt, there is no struggling with the inconvenience and strain of heavy steel ramps. Efficient, convenient, and ease of operation, the Speed Loader Tilt Car Hauler trailer is the smart choice.

#### FEATURES

Steel Channel Frame 3" Steel Channel Crossmembers 6" Steel Channel Tongue, Fully Wrapped HD Bulkhead A-Frame Posi-Lock Coupler & Dual Safety Chains Sealed Wiring Harness & 7-Way Plug 7K Set-Back Jack Taper Cut Under Tail for Low Approach Formed Steel Tread Plate Fenders Spring Brake Suspension with Easy Lube Hubs Radial Tires on 15" Black Steel Wheels High Gloss Powder Coat Finish 2x8 Treated, #1 Grade Wood Decking Front and Rear End Board Caps Stake Pockets Spare Tire Mount Full DOT Compliant, LED Lighting (MX) Manual Hand Operated Hydraulic Jack (EX) Electric Hydraulic Jack with Corded Remote (includes Pump & Battery Box)