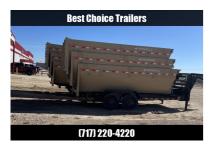

## 2024 Ironbull Rolloff Dump Trailer \* 16' BIN WITH 4' WALLS \* 16.5 YARDS \* 10GA SIDES \* STACKING BRACKETS \* 2X3" TUBE FRAME \* 12" FRONT & REAR ROLLERS \* DOUBLE REAR DOORS \* TARP KIT \* 7" STAKE **POCKETS \* D-RINGS**

## Description

LISTING IS FOR THE BIN ONLY, DOES NOT INCLUDE A FRAME (SOLD SEPERATELY). \*\*BINS JUST IN, STOCK PHOTOS SHOW BEIGE, NOT GREY, BIN COLOR.

We offer 4' tall bins with a 13 yard capacity, that you can fill with 4 tons of material.

5380# Dry weight with a 14' bin 4' walls.

Tube 2" X 3" Frame 48" 10GA Dump Sides Std. 1/4" Stacking Brackets 12" Front & Rear Rollers With Grease **Double Rear Swing Out Doors** Tarp System (Front Mount) 7" Stake Pocket