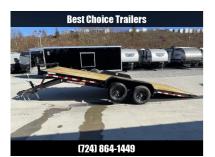

## 2024 H&H 7x20' Tilt Car Hauler Trailer 9990# GVW \* FULL WIDTH LOADING \* 6" FRAME \* DROP JACK \* INTEGRATED TAIL LIGHTS \* CHANNEL C/M

| Stock#: 30646              | Year: 2024                                   | Manufacturer: H and H Trailer                                      |
|----------------------------|----------------------------------------------|--------------------------------------------------------------------|
| Width: 84" or 7'0"         | Length: 240" or 20'0"                        | Weight: 2350                                                       |
| GVWR: 9990                 | Payload: 7640                                | Color: BLACK                                                       |
| # A.J                      | Avia Canadity E200.00                        |                                                                    |
| #Axles: 2                  | Axle Capacity: 5200.00                       |                                                                    |
|                            | ilers.com/2024-h-h-7x20-tilt-car-hauler-trai | ler-9990-gvw-full-width-loading-6-frame-drop-jack-integrated-tail- |
| URL: https://bestchoicetra | ilers.com/2024-h-h-7x20-tilt-car-hauler-trai | ler-9990-gvw-full-width-loading-6-frame-drop-jack-integrated-tail- |

A tilt trailer is nice as it gives full width loading, and has no beavertail at the rear to possibly drag on an uneven surface. This unit is ideal for cars, but can be used for a handful of other purposes, like a pair of UTV's, light truck, car, compact tractor, etc. Some features we like on this model include: Integrated slimline LED tail lights, 7K dropleg jack, 6" channel frame, HD channel crossmembers, ATP rock guard on the fenders, extra stake pockets, etc.