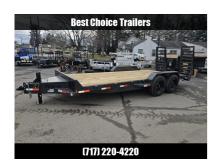

## 2024 Rice 7x22' Equipment Lowboy Trailer 16000# GVW \* STAND UP WEDGE RAMPS \* TOOLBOX \* LED'S \* CHARCOAL POWDERCOATED \* 8" TONGUE AND FRAME \* TREADPLATE BEAVERTAIL \* DROP LEG JACK \* ADJUSTABLE COUPLER

| Stock#: 30565                   | Year: 2024                                | Manufacturer: Rice Trailers                      |              |
|---------------------------------|-------------------------------------------|--------------------------------------------------|--------------|
| Width: 84" or 7'0"              | Length: 264" or 22'0"                     | Weight: 4080                                     |              |
| GVWR: 16000                     | Payload: 11920                            | Color: CHARCOAL                                  |              |
| #Axles: 2                       | Axle Capacity: 8000.00                    |                                                  |              |
| IIRI · https://bestchoicetraile | rs.com/2024-rice-7x22-equipment-lowboy-ti | railer-16000-gyw-stand-un-wedge-ramps-toolbox-le | ds-charcoal- |

## Description

Unit is equipped with optional A-frame toolbox and charcoal grey powder coat.

## Features Include:

16,000# Gvwr

17.5" Wheels 18 Ply Tires

8000# Cambered EZ Lube Electric Brake Axles

Heavy 6" at 10.5 lb per ft. Main Frame and Wrap Tongue

10k Single Jack

Integrated Tool Box

Heavy Duty Adjustable Coupler