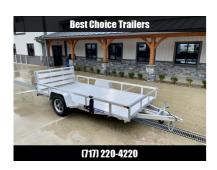

## 2024 Sure Trac 6x12' Aluminum Utility Landscape Trailer 2990# GVW \* EXTRUDED ALUMINUM FLOOR \* BI FOLD GATE \* ALUMINUM WHEELS \* TUBE TOP \* TRIPLE TUBE TONGUE \* TUBE TONGUE \* SWIVEL JACKS \* STAKE POCKETS \* EXTENDED 54" GATE

## Description

ALUMINUM RAIL SIDE UTILITY EQUIPPED WITH OPTIONAL EXTRUDED ALUMINUM FLOOR AND BI-FOLD GATE UPGRADE.

The Aluminum Tube Top is your lightweight workhorse. It includes full LED, DOT compliant lighting, square tube top rail, stake pockets, aluminum wheels, and #1 grade, treated wood flooring. It is easy to load and easy to move, making this an easy choice for your next utility trailer purchase. The extended length ramp allows loading lower profile items with ease, and the bi-fold, fold flat ramp makes towing it a breeze! Standard aluminum wheels give it good looks, tubular triple tube aluminum tongue and 2x2" tube top rail add strength and rigidity. Aluminum utility trailers tend to weigh about 70% of it's steel counterpart, shaving about 300# off the empty weight of the trailer. It's light enough to tow even with most uni-body SUV's, and move by hand with the standard swivel jack with caster wheel. Slimline LED's give it some additional style while fender gussets give some additional strength to the stylish radius fenders.