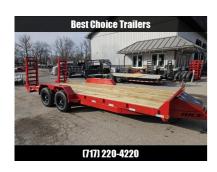

## 2024 Rice 7x20' Equipment Lowboy Trailer 9990# GVW \* STAND UP RAMPS \* TOOLBOX \* LED'S \* RED POWDERCOAT \* TREADPLATE BEAVERTAIL \* DROP LEG JACK \* ADJUSTABLE COUPLER

| Stock#: 30269      | Year: 2024            | Manufacturer: Rice Trailers |
|--------------------|-----------------------|-----------------------------|
| Width: 84" or 7'0" | Length: 240" or 20'0" | Weight: 2480                |
| GVWR: 9990         | Payload: 7510         | Color: RED                  |

## **Description**

Unit is equipped with optional A-frame toolbox AND equipped with optional red powder coat.

## **Features Include:**

Robotic Series Magnum Flatbed

(2) 5200 lbs. Cambered EZ Lube Brake Axles

Black Mod Wheels

(2) 5/16 Adjustable Coupler

Set Back Jack

Channel Wrap Tongue

Channel Main Frame

3" Formed Channel Crossmembers

**Fabricated Hard Fenders** 

| 5' Equipment Style Spring Assist Fold-Up Ramps w/ Kickers               |  |  |
|-------------------------------------------------------------------------|--|--|
| Pressure Treated 2x8 Wood Floor                                         |  |  |
| Fully Sealed Modular Wire Harness w/ LED Lights                         |  |  |
| Emergency Break-Away Kit                                                |  |  |
| Steel Shot Blasted, Degreased, Phosphatized, Pressure Washed and Sealed |  |  |
| Complete Powder Coat Finish                                             |  |  |
|                                                                         |  |  |
| Weights:                                                                |  |  |
| Dry Weight - 2780 lbs.                                                  |  |  |
| GVWR - 9990 lbs.                                                        |  |  |
| Payload - 8210 lbs.                                                     |  |  |
|                                                                         |  |  |
|                                                                         |  |  |
|                                                                         |  |  |
|                                                                         |  |  |
|                                                                         |  |  |
|                                                                         |  |  |