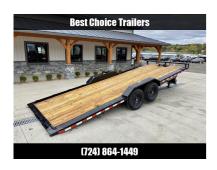

## **SPEED LOADER TILT CAR HAULER TRAILER**

The Speed Loader Tilt Car Hauler trailer is the industry's leading tilt bed. Whether using the manual or electric tilt, there is no struggling with the inconvenience and strain of heavy steel ramps. Efficient, convenient, and ease of operation, the Speed Loader Tilt Car Hauler trailer is the smart choice.

# **FEATURES**

Steel Channel Frame

3" Steel Channel Crossmembers

6" Steel Channel Tongue, Fully Wrapped

**HD Bulkhead** 

A-Frame Posi-Lock Coupler & Dual Safety Chains

Sealed Wiring Harness & 7-Way Plug

12K Set-Back Jack

Taper Cut Under Tail for Low Approach

Formed Steel Tread Plate Fenders Spring Brake Suspension with Easy Lube Hubs Radial Tires on 16" Black Steel Wheels High Gloss Powder Coat Finish 2x8 Treated, #1 Grade Wood Decking Front and Rear End Board Caps Stake Pockets