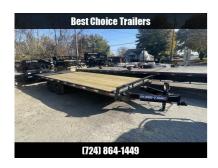

## 2024 Sure-Trac 102x22 Beavertail Deckover Trailer 15000# GVW \* FULL WIDTH RAMPS \* 10" I-BEAM MAINFRAME \* CHANNEL SIDE RAIL \* RUBRAIL/STAKE POCKETS/D-RINGS \* ADJUSTABLE COUPLER \* 12K DROP LEG JACK \* LED'S

| Stock#: 29457                     | Year: 2024                                | Manufacturer: Sure-Trac                                    |
|-----------------------------------|-------------------------------------------|------------------------------------------------------------|
| Width: 102" or 8'6"               | Length: 264" or 22'0"                     | Weight: 3890                                               |
| GVWR: 15000                       | Payload: 11110                            | Color: BLACK                                               |
| #Axles: 2                         | Axle Capacity: 7000.00                    |                                                            |
| URL: https://bestchoicetrailers.c | com/2024-sure-trac-102x22-beavertail-deck | ver-trailer-15000-gvw-full-width-ramps-10-i-beam-mainframe |

## Description

THIS UNIT IS EQUIPPED WITH A 5' DOVETAIL, AND FULL WIDTH RAMPS.

THIS IS THE NEW SURE TRAC STANDARD DUTY DECKOVER. THIS IS A GREAT MID PRICE POINT UNIT, FROM A WELL KNOWN BRAND. IT HAS MOST OF THE FEATURES OF THE HEAVY DUTY MODEL, WITHOUT THE ADDED WEIGHT AND COST.

Equipped with a 4 Beavertail and HD 4 Channel Stand-up Ramps, the Standard Duty Beavertail Deckover makes loading and transporting equipment safe and efficient. The HD I -Beam frame and tongue provide ultimate stability. Available in bumper pull and gooseneck models.