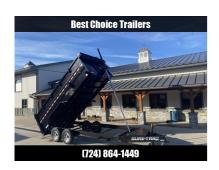

## **Best Choice Trailers - Pittsburgh**

Phone: 7248641449 1449 Arona Road

Irwin, PA

Email: sales@bestchoicetrailers.com

2024 Sure-Trac 7x14' Pro Series High Side I-Beam Dump Trailer 17600# GVW \* 7GA FLOOR \* 4' HIGH SIDES \* 8000# AXLES \* 17.5" RUBBER \* TELESCOPIC HOIST \* FRONT/REAR BULKHEAD \* OVERSIZE TOOLBOX \* INTEGRATED KEYWAY \* HD 4-BOLT COUPLER \* 110V CHARGER

## Description

EQUIPPED WITH 8000# AXLE UPGRADE (INCLUDES HEAVIER 17.5" 16-PLY TIRES/SOLID WHEELS, LARGER 3 3/8" BRAKES - SAME AS A 20K+ TANDEM DUAL, HEAVIER AXLE BEAM/SUSPENSION, ETC).

\*\*UNIT JUST IN, STOCK PHOTOS SHOW OPTIONAL, NOT INCLUDED, HYDRAULIC JACK UPGRADE - PHOTOS DO NOT SHOW UPGRADED RUNNING GEAR/AXLES/TIRES\*\*

The **Pro Series Telescopic Dump with 4ft. sides** is designed to provide exceptional loading capacity and a robust payload, making it the perfect choice for heavy-duty hauling. This dump trailer boasts 48" rigid panels and a 3x2 tube top rail, ensuring ultimate containment of even the largest loads. Its 7 gauge floor adds further strength and durability to its construction.

## STANDARD FEATURES

HD I-Beam Frame and Tongue 48" Rigid Side Walls 3" x 2" Tube Top Rail HD 2-Speed 12K Drop Leg Jack Stabilizer Jacks 7-Gauge Floor