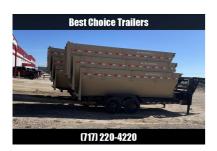

# 2024 Ironbull Rolloff Dump Trailer \* 14' BIN WITH 4' WALLS \* 13 YARDS \* 10GA SIDES \* STACKING BRACKETS \* 2X3" TUBE FRAME \* 12" FRONT & REAR ROLLERS \* DOUBLE REAR DOORS \* TARP KIT \* 7" STAKE POCKETS \* D-RINGS

### **Roll-Off Dump Trailer**

The dumpster rental business is taking the nation by storm. Lamar's brand new Roll-Off Dump design is meant to dump, lift, load, and work all day long.

Roll-Off Dumpsters have a lower risk of being stolen then a traditional dump trailer. They also offer the ability to scale your rental business for lower cost and less maintenance. You can have one Roll-Off trailer that services multiple bins, leaving you to only maintain and work on one trailer.

We offer 4' tall bins with a 13 yard capacity, that you can fill with 4 tons of material.

5380# Dry weight with a 14' bin 4' walls.

Tube 2" X 3" Frame
48" 10GA Dump Sides Std.
1/4" Stacking Brackets
12" Front & Rear Rollers With Grease
Double Rear Swing Out Doors
Tarp System (Front Mount)
7" Stake Pocket