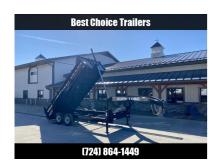

## **Best Choice Trailers - Pittsburgh**

Phone: 7248641449 1449 Arona Road

Irwin, PA

Email: sales@bestchoicetrailers.com

2024 Sure-Trac 7x16' Gooseneck Pro Series I-Beam Dump Trailer 17600# GVW \* 8000# AXLES \* 17.5" 16-PLY RUBBER \* TELESCOPIC HOIST \* FRONT/REAR BULKHEAD \* DUAL 12K 2-SPEED JACKS \* INTEGRATED KEYWAY \* GOOSENECK COUPLER \* UNDERMOUNT RAMPS \* 7 GA FLOOR

## **PRO SERIES TELESCOPIC DUMP**

With a 7-gauge floor, high-rigidity sidewalls, and a 3×2 tube top rails, it won't be easy get the Pro Series dump trailer bent out of shape. And its many user-friendly tools mean you'll also keep your composure. Need to bring extra tools? There's plenty of space for them in our large pump box, and the interior lighting will help you find them when you're working after dark. Ready to dump a load? The integrated hold-back will keep the doors in place.

## **FEATURES**

HD I-Beam Frame and Tongue 24" Rigid Side Walls 3" x 2" Tube Top Rail HD 2-Speed 12K Drop Leg Jack Stabilizer Jacks 7-Gauge Floor