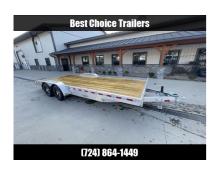

# 2023 H&H 7x22' Aluminum Car Hauler Trailer 9990# GVW \* HEAVY **DUTY 8" FRAME \* EXTRUDED BEAVERTAIL \* DROP LEG JACK \*** ALUMINUM WHEELS \* REMOVABLE FENDERS \* CHANNEL C/M \* RUBRAIL

| Stock#: 27656      | Year: 2023             | Manufacturer: H and H Trailer |  |
|--------------------|------------------------|-------------------------------|--|
| Width: 84" or 7'0" | Length: 264" or 22'0"  | Weight: 2070                  |  |
| GVWR: 9990         | Payload: 7920          | Color: ALUMINUM               |  |
| #Axles: 2          | Axle Capacity: 5200.00 |                               |  |

### **ALUMINUM CAR HAULER TRAILER**

The Aluminum Car Hauler trailer is a lightweight, low maintenance alternative to the steel version. It is available with 7000lb, 9900lb or 14000lb GVWR. As a lighter weight trailer, it offers a slightly higher payload capacity than steel. It is a great choice for maximizing your load. Upgrade to an aluminum extruded deck and outriggers to make it the ultimate Aluminum Car Hauler trailer.

If you like a traditional car hauler with slide out ramps, but like the lighter weight, good looks, and corrosion resistance of aluminum, this is your trailer. This is a heavy duty aluminum car hauler trailer. In fact, this trailer has the identical frame/features as our equipment hauler except it has slide in ramps instead of stand up ramps. It is a well equipped trailer with pretty solid craftsmanship. A very beefy 8" channel frame, coupled with a 9990# axle upgrade, aluminum wheels, very easy to remove fenders, 7000# drop leg jack, etc., make this a very capable HD car hauler at an excellent value.

It is available in a 7000#, 9900#, and 14000# GVW. The chassis is very similar to H&H tilt aluminum car hauler model as it shares the same tongue/mainframe, and a fair amount of similar features. The trailer is equipped with a rubrail and stake pockets giving a virtually an unlimited number of tie-down locations. The 6" channel full wrap tongue and 8" channel mainframe make this a fairly rugged 9990# aluminum trailer. It surely won't win any awards for being a "lightweight" aluminum model, albeit about 30% less than it's steel counterpart. That said, the frame provides a rugged platform for a user that has a variety of intended uses beyond just a show car. We like the way the slimline lights and new bullet LED lights give the trailer a tidy, sleek look. The removable fenders are well engineered for a quick and easy,