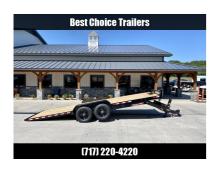

## 2023 H&H 7x22' Power Tilt Car Hauler Trailer 14000# GVW \* 15K **HYDRAULIC JACK \* RUBRAIL UPG \* WINCH PLATE \* POWER TILT \* D/S** TOOLBOX \* 6" FRAME \* INTEGRATED TAIL LIGHTS \* CHANNEL C/M

| Stock#: 27454      | Year: 2023             | Manufacturer: H and H Trailer |
|--------------------|------------------------|-------------------------------|
| Width: 84" or 7'0" | Length: 264" or 22'0"  | Weight: 2625                  |
| GVWR: 14000        | Payload: 11375         | Color: BLACK                  |
| #Axles: 2          | Axle Capacity: 7000.00 |                               |

## Description

STEEL FRAME POWER TILT CAR HAULER. EQUIPPED WITH OPTIONAL 15K HYDRAILIC JACK (PUSH BUTTON, NO CRANKING), DUAL TOOLBOXES, POWER UNIT, RUBRAIL UPG AND A WINCH PLATE.

A tilt trailer is nice as it gives full width loading, and has no beavertail at the rear to possibly drag on an uneven surface. This unit is ideal for cars, but can be used for a handful of other purposes, like a pair of UTV's, light truck, car, compact tractor, etc. Some features we like on this model include: Integrated slimline LED tail lights, 7K dropleg jack, 6" channel frame, HD channel crossmembers, ATP rock guard on the fenders, extra stake pockets, etc.