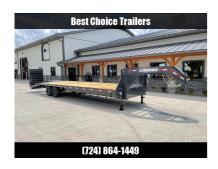

## 2024 Lamar Trailers 102x36' HD Gooseneck Deckover Trailer 14000# GVW \* 12"/19# I-BEAM \* FULL WIDTH RAMPS \* FRONT TOOLBOX \* DUAL JACKS \* CHARCOAL \* UNDER FRAME BRIDGE \* TORQUE TUBE \* SPARE TIRE

## Description

The workhorse. Equipped with optional full width ramps. This model provides a beefier I-beam frame (12", 19# beam - most are 14#), under frame bridge, includes a torque tube (resists flex for longer units and units going off-road), has a spare tire, etc over our lighter models. Also includes charcoal powdercoat, dual jacks, full front toolbox, lots of tie downs - rubrail/stake pockets/D-rings, has a channel side rail (not flat or angle iron), and more.

## STANDARD FEATURES

- [2] 7K EZ LUBE W/[2] ELEC. BRAKE, SPRING
- 235/80 R16 RADIAL LR(E) TIRES
- 235/80 R16 RADIAL LR(E) SPARE
- 2-5/16" GOOSENECK (25K) COUPLER
- FRONT TOOLBOX
- [2] 10K DROP LEG JACKS
- SLIDE IN RAMPS 8'
- I-BEAM FRAME, 12", 19LB
- UNDER-FRAME BRIDGE (ONLY ON 30'+)
- 16" CENTER CROSSMEMBERS, 3" CHANNEL
- TREATED YELLOW PINE FLOOR
- ARTIC CONNECTOR W/ HARNESS
- LED PACKAGE
- SANDBLASTED PREP
- IFS SUPER DURABLE POWDERCOAT