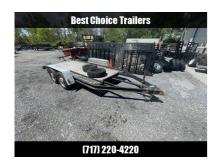

## **USED Homemade Car Hauler**

| Stock#: 26809            | Year: 1996                          | Manufacturer: Other |  |
|--------------------------|-------------------------------------|---------------------|--|
| Width: 78" or 6'6"       | Length: 144" or 12'0"               | Weight: 1150        |  |
| GVWR: 3000               | Payload: 1850                       | Color: BLACK        |  |
| #Axles: 2                | Axle Capacity: 3000.00              |                     |  |
| URL: https://bestchoicet | railers.com/used-homemade-car-haule | r-L8Zo.html         |  |

## **Description**

It is a home made car hauler with slide out ramps.

78" between fenders

12" tread tracks

47 1/2" between tracks

deck is 12' long

has a 5' tongue.

AS-IS