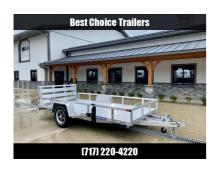

## 2023 Sure Trac 5x10' Aluminum Utility Landscape Trailer 2990# GVW \* EXTRUDED ALUMINUM FLOOR \* BI FOLD GATE \* ALUMINUM WHEELS \* TUBE TOP \* TRIPLE TUBE TONGUE \* TUBE TONGUE \* SWIVEL JACKS \* STAKE POCKETS \* EXTENDED 54" GATE

## **Description**

ALUMINUM RAIL SIDE UTILITY EQUIPPED WITH OPTIONAL EXTRUDED ALUMINUM FLOOR.

The Aluminum Tube Top is your lightweight workhorse. It includes full LED, DOT compliant lighting, square tube top rail, stake pockets, aluminum wheels, and #1 grade, treated wood flooring. It is easy to load and easy to move, making this an easy choice for your next utility trailer purchase. The extended length ramp allows loading lower profile items with ease, and the bi-fold, fold flat ramp makes towing it a breeze! Standard aluminum wheels give it good looks, tubular triple tube aluminum tongue and 2x2" tube top rail add strength and rigidity. Aluminum utility trailers tend to weigh about 70% of it's steel counterpart, shaving about 300# off the empty weight of the trailer. It's light enough to tow even with most uni-body SUV's, and move by hand with the standard swivel jack with caster wheel. Slimline LED's give it some additional style while fender gussets give some additional strength to the stylish radius fenders.