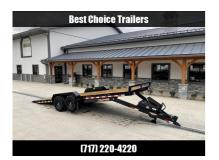

## 2023 H&H 7x20' Power Tilt Car Hauler Trailer 14000# GVW \* POWER TILT \* D/S TOOLBOX \* 6" FRAME \* DROP JACK \* INTEGRATED TAIL LIGHTS \* CHANNEL C/M

| Stock#: 25479                                                                                                                                                                       | Year: 2023             | Manufacturer: H and H Trailer |
|-------------------------------------------------------------------------------------------------------------------------------------------------------------------------------------|------------------------|-------------------------------|
| Width: 84" or 7'0"                                                                                                                                                                  | Length: 240" or 20'0"  | Weight: 2625                  |
| GVWR: 14000                                                                                                                                                                         | Payload: 11375         | Color: BLACK                  |
| #Axles: 2                                                                                                                                                                           | Axle Capacity: 7000.00 |                               |
| URL: https://bestchoicetrailers.com/2023-h-h-7x20-power-tilt-car-hauler-trailer-14000-gvw-power-tilt-d-s-toolbox-6-frame-drop-jack-<br>integrated-tail-lights-channel-c-m-C6Go.html |                        |                               |
|                                                                                                                                                                                     |                        |                               |
| Price                                                                                                                                                                               |                        | \$8,795.00                    |

## Description

STEEL FRAME POWER TILT CAR HAULER. EQUIPPED WITH OPTIONAL DUAL TOOLBOXES AND POWER UNIT.

A tilt trailer is nice as it gives full width loading, and has no beavertail at the rear to possibly drag on an uneven surface. This unit is ideal for cars, but can be used for a handful of other purposes, like a pair of UTV's, light truck, car, compact tractor, etc. Some features we like on this model include: Integrated slimline LED tail lights, 7K dropleg jack, 6" channel frame, HD channel crossmembers, ATP rock guard on the fenders, extra stake pockets, etc.