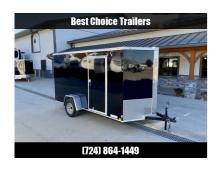

## 2024 Xtreme Cargo 6x12' Enclosed Cargo Trailer 2990# GVW \* BARN DOOR \* 6'3" HEIGHT \* 16" FLOOR CROSSMEMBERS \* BLACK EXTERIOR \* .030 SEMI-SCREWLESS \* RV DOOR \* PLYWOOD WALLS AND FLOOR \* **TUBE STUDS**

## **Description**

UNIT HAS A BLACK EXTERIOR AND FEATURES BARN DOORS!

LOTS OF FEATURES NOT GENERALLY FOUND AT THIS PRICE POINT - 16" O.C. WALLS STUDS (OFTEN 24"), TUBE WALLS STUDS/CEILING BOWS (MANY TIMES WILL BE HAT POST OR Z-POST), PLYWOOD WALLS AND FLOOR (MOST NOW USE OSB/ENGINEERED), RV DOOR, SEMI SCREWLESS (CLEANER THAN A FULLY SCREWED EXTERIOR, BUT PEACE OF MIND OF HAVING SEAMS SCREWED = NO SCREWLESS POPS), ATP FENDERS (CLEANER LOOK THAN REGULAR FENDERS).

Semi-Screwed Exterior 6'3" Interior Height

Ramp Door w/ Spring Assist

**Extension Flap** 

32? RV-Style Side Door w/ Flush Lock & Hold Open

1.5? x 1? steel tube in walls and ceiling

24? Stoneguard on front

3? steel tube main rails

16? OC Sidewalls

Plastic Sidewall Vents

12V LED Dome light with switch

ST205 15? Radial Tires

Silver Painted Wheels

Aluminum Jeep fenders w/lights

3/4? plywood floor/undercoated

Premium 3/8? plywood sidewalls 2990lb USA Made Lippert Drop Leaf Spring Axle EZ Lube Hubs 2000 lb tongue jack w/ Sand Foot LED Full Light Package 4-way flat plug/ 2? coupler