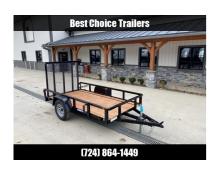

# USED 2022 Sure-Trac 5x10' Tube Top Utility Landscape Trailer 2990# GVW \* 2" TUBE TOP RAIL \* 2X2" TUBE GATE C/M + SPRING ASSIST + FOLD FLAT \* TOOLESS GATE REMOVAL \* SPARE MOUNT \* PROTECTED WIRING \* SET BACK JACK \* TRIPLE TUBE TONGUE \* STAKE POCKETS

# Description

FOR SALE IS A LIKE NEE 2022 5x10' TUBE TOP UTILITY LANDSCAPE TRAILER!

# **Tube Top**

o The Tube Top is the most popular of the tube top model utilities, as is the prototypical landscape utility. It's built plenty heavy duty, but not overbuilt. It's a stylish trailer that looks good, and tows very well. When not loaded, the gate folds flat inside the trailer for an even better ride quality. It's well engineered, and is one of only a few trailers that can handle the available payload on the ramp. It has all the features you can pack into a trailer this size and price range, and is an excellent option for a customer seeking a good value. We have other make/models of utilities in stock, but if you're looking for our best mix of features, craftsmanship (powder coat/wiring/weld quality), and ATV ramp sides, this trailer should receive a closer look.