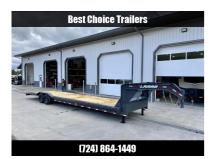

## 2023 Lamar 102x36' Gooseneck Car Hauler Trailer 14000# GVW \* 102" DECK \* DRIVE OVER FENDERS \* OVERLENGTH 7' SLIDE IN RAMPS \* 4' DOVETAIL \* RUBRAIL \* SWIVEL JACKS \* UNDER FRAME BRIDGE \* DUAL JACKS \* FULL TOOLBOX \* CHARCOAL W/ BLACK WHEELS

## Description

EQUIPPED WITH OPTIONAL 102" DECK UPGRADE, DRIVER OVER FENDERS, 4' DOVETAIL, 7' SLIDE IN RAMPS, REAR SUPPORT STANDS, DUAL JACKS, FRONT TOOLBOX, GOOSENECK COUPLER, CHARCOAL POWDERCOAT, AND BLACK WHEELS. TRAILER ALSO HAS A 3X5" UNDER FRAME BRIDGE FROM FRONT OF TRAILER TO SPRING HANGERS. SIDE RAIL IS ALSO MADE FORM STRUCTURAL CHANNEL, NOT FORMED STEEL. STANDARD FEATURES- - [2] 7K EZ LUBE AXLES W/[2] ELEC. BRAKE- SPRING - 235/80 R16 RADIAL LR(E) TIRES- 2-5/16" ADJUSTABLE (21K) CAST COUPLER- (2) 10K DROP LEG JACK- WRAP TONGUE- SLIDE IN RAMPS- DIAMOND PLATE FENDERS- CHANNEL FRAME, 10"- CHANNEL TONGUE, 10"- 16" CENTER CROSSMEMBERS, 3" CHANNEL- TREATED YELLOW PINE FLOOR- ARTIC CONNECTOR W/ HARNESS- LED PACKAGE-SANDBLASTED PREP - IFS SUPER DURABLE POWDERCOAT