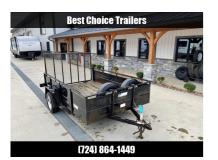

## USED 2006 Pace American 6x10' High Side Utility Landscape Trailer 2990# GVW \* STEEL HIGH SIDES \* TUBE GATE \* RADIALS

| Width: 72" or 6'0"Length: 120" or 10'0"Weight: 1210GVWR: 2990Payload: 1780Color: BLACK#Axles: 1Axle Capacity: 3500.00URL: https://bestchoicetrailers.com/used-2006-pace-american-6x10-high-side-utility-landscape-trailer-2990-gvw-steel-high-sides-tu | Stock#: 23793                                         | Year: 2006            | Manufacturer: Pace American                                       |
|--------------------------------------------------------------------------------------------------------------------------------------------------------------------------------------------------------------------------------------------------------|-------------------------------------------------------|-----------------------|-------------------------------------------------------------------|
| #Axles: 1 Axle Capacity: 3500.00<br>URL: https://bestchoicetrailers.com/used-2006-pace-american-6x10-high-side-utility-landscape-trailer-2990-gvw-steel-high-sides-tu                                                                                  | Width: 72" or 6'0"                                    | Length: 120" or 10'0" | Weight: 1210                                                      |
| URL: https://bestchoicetrailers.com/used-2006-pace-american-6x10-high-side-utility-landscape-trailer-2990-gvw-steel-high-sides-tu                                                                                                                      | GVWR: 2990                                            | Payload: 1780         | Color: BLACK                                                      |
|                                                                                                                                                                                                                                                        |                                                       |                       |                                                                   |
| gate-radials-k0Vn.html                                                                                                                                                                                                                                 |                                                       | ·····                 |                                                                   |
|                                                                                                                                                                                                                                                        | URL: https://bestchoicetrai                           | ·····                 | igh-side-utility-landscape-trailer-2990-gvw-steel-high-sides-tube |
| Price \$1.695.00                                                                                                                                                                                                                                       | URL: https://bestchoicetrai<br>gate-radials-k0Vn.html | ·····                 |                                                                   |

## Description

For sale is a used 2006 Pace American 6x10' steel high side utility trailer rated to a 2990# GVW. Trailer is in pretty good shape for it's age. Ramp gate, tube gate, radial tires, and more!