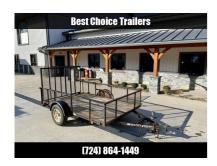

## USED 2015 Carry-On 6x10' High Side Landscape Utility Trailer 2990# **GVW \* MESH HIGH SIDES \* SWIVEL JACK \* RAMP GATE \* STAKE POCKETS \* 15" RADIALS**

| Stock#: 23267      | Year: 2015             | Manufacturer: Carry-On |
|--------------------|------------------------|------------------------|
| Width: 72" or 6'0" | Length: 120" or 10'0"  | Weight: 1200           |
| GVWR: 2990         | Payload: 1790          | Color: BLACK           |
| #Axles: 1          | Axle Capacity: 3500.00 |                        |

## **Description**

For sale is a used 2015 Carry-On 6x10' Mesh High Side Landscape Utility Trailer rated to a 2990# GVW. Trailer features high side, a swivel jack, ramp gate, and more!