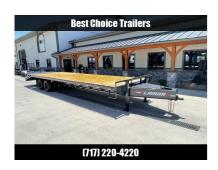

## NEW Lamar 102x32' Pintle Beavertail Deckover Trailer 25900# \* EOH DISC BRAKES \* 12K DEXTER AXLES \* FULL WIDTH RAMPS \* CHARCOAL \* 12" / 19# I-BEAM \* DEXTER TANDEM DUALS \* FRONT TOOLBOX / DUAL JACKS \* UNDER FRAME BRIDGE

| Stock#: 21964       | Year: 2022              | Manufacturer: Lamar Trailers |  |
|---------------------|-------------------------|------------------------------|--|
| Width: 102" or 8'6" | Length: 384" or 32'0"   | Weight: 7490                 |  |
| GVWR: 25900         | Payload: 18410          | Color: CHARCOAL              |  |
| #Axles: 2           | Axle Capacity: 12000.00 |                              |  |
|                     |                         |                              |  |

## **Description**

UNIT IS EQUIPPED WITH OPTIONAL ELECTRIC OVER HYDRAULIC BRAKES, 12K DEXTER AXLES, FULL WIDTH RAMPS, CHARCOAL POWDER W/ BLACK WHEELS, 12"/19# I-BEAM, UNDER FRAME BRIDGE, DUAL JACKS, FULL FRONT TOOLBOX, AND MORE.