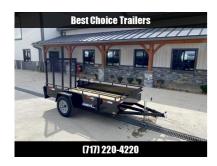

## **Best Choice Trailers - Carlisle**

Phone: 7172204220 1512 Spring Road

Carlisle, PA

Email: sales@bestchoicetrailers.com

2022 Sure-Trac 5x10' Solid Side Utility Landscape Trailer 2990# GVW \*
2X2" TUBE GATE C/M + SPRING ASSIST \* FOLD FLAT GATE \* TOOLESS
GATE REMOVAL \* SPARE MOUNT \* PROTECTED WIRING \* SET BACK JACK
\* TRIPLE TUBE TONGUE \* HD FENDERS \* TUBE BUMPER \* HIGH SIDE

## **Description**

This is one of the premium line of utilities Sure Trac offer's in both single and tandem axles. It has a sleek look and a rugged design. It's not quite a popular as the tube top model, but is ideal for anyone looking for a commercial grade trailer with solid sides. Another popular choice is the galvanized solid side model, but it's not quite as heavy duty in gauge, and has a lighter ramp. The tie down rail on top of the side walls is a nice added touch that adds both form and function. This model is considered high sides as its sides are taller than the traditional 12" utility sides. The top lip of the trailer is rolled for added strength, and the corners are mitered. Even though it's a bit different in looks than the other Sure Trac utilities, it still has all the features of the popular tube top model, with the enhanced protection of solid sides. New for 2017 they will have D-rings standard. This trailer is ideal for a commercial mowing application, a homeowner looking to haul various debris and mulch, or anyone looking to haul a mid-size 20-30 horse compact tractor (or similar). We have other make/models of utilities in stock, but if you're looking for our best mix of features, craftsmanship (powder coat/wiring/weld quality), and solid sides, this trailer should receive a closer look. 14" Solid Steel Sides (Many other manufacturers solid sides are lower, often 12", and don't roll the top edge for strength, or use a 4" tie down rail)

## **FEATURES:**

2 x 6 Pressure Treated Decking 14" High Solid Sides with 4" Tie-Down Rail Gusseted Corners Wiring Enclosed in Tubular Steel Powder Coat Finish 15" Radial Tires (205 75R15 LRC) 3.5K Axles Self-Retained Gate Pins Fold Flat/Spring Assist Gate Gel Filled Electrical Connectors EZ Lube Hubs All Steel Fenders 2K, Zinc Plated Set Back Jack Board Retainers Front and Rear Rubber Mounted LED Sealed Lights Bead Blasted, Iron Phosphate Washed