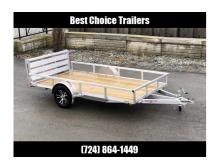

## 2021 H and H 76x10' Aluminum Utility Landscape Trailer 2990# GVW \* BI FOLD GATE \* ALUMINUM WHEELS \* TUBE TOP \* TRIPLE TUBE TONGUE \* TUBE TONGUE \* SWIVEL JACKS \* STAKE POCKETS \* EXTENDED 54" GATE

## Description

ALUMINUM RAIL SIDE UTILITY

The Aluminum Rail Side is your lightweight workhorse. It includes full LED, DOT compliant lighting, square tube top rail, stake pockets, aluminum wheels, and #1 grade, treated wood flooring. It is easy to load and easy to move, making this an easy choice for your next utility trailer purchase. The extended length ramp allows loading lower profile items with ease, and the bi-fold, fold flat ramp makes towing it a breeze! Standard aluminum wheels give it good looks, tubular triple tube aluminum tongue and 2x2" tube top rail add strength and rigidity. Aluminum utility trailers tend to weigh about 70% of it's steel counterpart, shaving about 300# off the empty weight of the trailer. It's light enough to tow even with most uni-body SUV's, and move by hand with the standard swivel jack with caster wheel. Slimline LED's give it some additional style while fender gussets give some additional strength to the stylish radius fenders.

Watch a video walk around of this model trailer here: https://youtu.be/pJJLtxvSrfA

**FEATURES** 

Aluminum Extrusion Tube Upright Sides Aluminum Extrusion 2"x2" Tube Top Rail Aluminum Tube Tongue Treated #1 Grade Wood Deck Front & Rear Board End Caps Radial Tires on 15" Aluminum Wheels A-Frame Posi-Lock Coupler Dual Safety Chain & Hooks - DOT Approved Swivel Jack with Caster Wheel (Single Axle) Set-Back Jack (Tandem Axle) Full DOT Compliant, LED Lighting **Sealed Wiring Harness** Aluminum Stake Pockets 54" Bi-Fold Gate (2200 lb Rated)