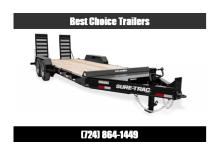

# 2024 Sure-Trac 7x22' Pro Series I-Beam Gooseneck Equipment Trailer 15400# GVW \* I-BEAM FRAME \* DUAL 12K JACKS 2-SPEED \* OVERSIZE TOOLBOX W/ LIGHT \* DELUXE OVERWIDTH 4" CHANNEL RAMPS W/ MESH \* HD FENDERS

## PRO SERIES IMPLEMENT TRAILER

If you need an implement trailer designed to handle any job you'll throw at it, this could be the trailer for you. Just like all Pro-Series open trailers, it relies on an I-Beam main frame and heavy-duty components for strength and durability. And since Pro Series trailers are just as much about brain as they are about brawn, this implement trailer comes loaded with well thought-out features such as a design that combines a low deck height with high ground clearance, a 2-speed 12K jack, oversized stake pockets, and tie-down points in all the right places.