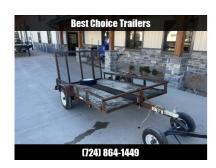

## **USED Carry-On 5x8 Utility Landscape Trailer 2000# GVW**

| Stock#: 30987      | Year: 2004             | Manufacturer: Carry-On |                                       |
|--------------------|------------------------|------------------------|---------------------------------------|
| Width: 60" or 5'0" | Length: 96" or 8'0"    | Weight: 350            |                                       |
| GVWR: 2000         | Payload: 1650          | Color: BLACK           | · · · · · · · · · · · · · · · · · · · |
| #Axles: 1          | Axle Capacity: 2000.00 |                        | · · · · · · · · · · · · · · · · · · · |
|                    |                        |                        |                                       |

## **Description**

FOR SALE IS A USED 2004 Carry-On 5x8 Utility Trailer RATED TO 2000 GVW AND RAMP GATE. JACK NOT INCLUDED... SPARE TIRE IS.