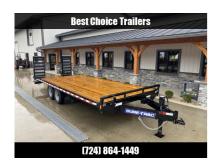

## **Best Choice Trailers - Carlisle**

Phone: 7172204220 1512 Spring Road

Carlisle, PA

Email: sales@bestchoicetrailers.com

2024 Sure-Trac 102x20' Beavertail Deckover Trailer 15000# GVW \* HD 4" CHANNEL STAND UP DELUXE RAMPS + SPRING ASSIST \* 10" I-BEAM MAINFRAME \* CHANNEL SIDE RAIL \* RUBRAIL/STAKE POCKETS/D-RINGS \* ADJUSTABLE COUPLER \* 12K DROP LEG JACK \* LED'S

## Description

THIS UNIT IS EQUIPPED WITH THE NEW 4" CHANNEL STAND UP DELUXE RAMPS. WIDER 24" RAMPS WITH HEAVY MESH FACE IDEAL FOR LOADING NEARLY ANYTHING FROM EQUIPMENT, CARS, TRACTORS, OR ZERO TURNS. ALSO HEAVIER DUTY 4" RAMP, NOT TYPICAL 3".

THIS IS THE NEW SURE TRAC STANDARD DUTY DECKOVER. THIS IS A GREAT MID PRICE POINT UNIT, FROM A WELL KNOWN BRAND. IT HAS MOST OF THE FEATURES OF THE HEAVY DUTY MODEL, WITHOUT THE ADDED WEIGHT AND COST.

Equipped with a 4 Beavertail and HD 4 Channel Stand-up Ramps, the Standard Duty Beavertail Deckover makes loading and transporting equipment safe and efficient. The HD I -Beam frame and tongue provide ultimate stability. Available in bumper pull and gooseneck models.

## **FEATURES**

- HD I-Beam Coupler
- HD 12K Jack
- 4' Beavertail
- HD 4" Channel Stand-Up Ramps
- Powder Coat Finish
- Multi-Position Spare Tire Carrier
- 16" Radial Tires (235/80R16 LRE)
- HD Slipper Spring Suspension

- Everlink(TM) High Performance Wiring System
  Treated Decking
  HD Bumper
  (8) 5/8" D-Rings
  Sealed LED Lighting
  HD Stake Pockets and Rub Rail
  Sealed Brake Connections