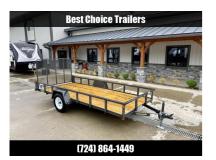

## NEW Corn Pro 6x14' Utility Landscape Trailer 2990# GVW \* TUBE TOP AND UPRIGHTS \* TUBE GATE C/M \* URETHANE PAINT WITH EPOXY PRIMER \* DROP AXLES + TALLER SIDES \* PINSTRIPPING \* GREY PAINT

| Stock#: 24188.     | Year: 2022                                                                                         | Manufacturer: CornPro                                                   |
|--------------------|----------------------------------------------------------------------------------------------------|-------------------------------------------------------------------------|
| Width: 72" or 6'0" | Length: 168" or 14'0"                                                                              | Weight: 1660                                                            |
| GVWR: 2995         | Payload: 1735                                                                                      | Color: GRAY                                                             |
| #Axles: 1          | Axle Capacity: 3500.00                                                                             |                                                                         |
| •                  | ers.com/new-corn-pro-6x14-utility-landscape-tr<br>pp-axles-taller-sides-pinstripping-grey-paint-r0 | ailer-2990-gvw-tube-top-and-uprights-tube-gate-c-m-urethane-<br>5n.html |

## Description

Built to fit your needs, our single-axle series is ready for anything you can throw at it --- or on it.

Standard with high-quality axles and tires, these 12 or 14 foot trailers are made to haul. Set yourself up for easy payload moving with a customized CornPro to fit your needs.

## **Standard Features:**

- 3" x 2" x 3/16" frame
- 24" on center cross-members
- A-frame tongue
- 79" width (between fenders)
- Tube-rail package
- Bead-blasted pre-paint
- PPG epoxy primer and urethane paint